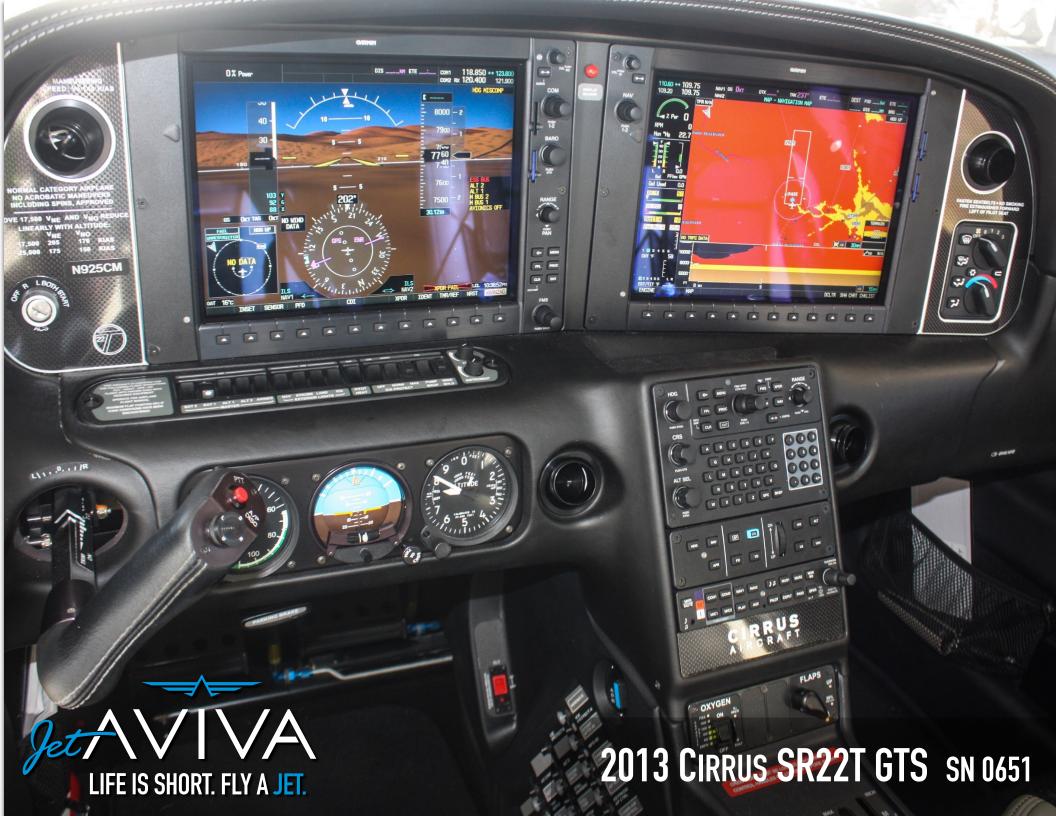

#### **AVIONICS:**

Cirrus Perspective by Garmin Avionics Suite (G1000) Dual Garmin 12" LCD Displays (PFD/MFD) Dual WAAS GPS/Comm/Nav radios Dual AHRS (Attitude Heading and Reference System) Dual ADC (Air Data Computer) Synthetic Vision Technology Garmin GFC700 Autopilot with Electronic Stability and Protection (ESP) 406 MHz ELT Engine and Fuel monitoring (Emax) XM Weather & Audio Garmin GMA-350 Audio Panel with Bluetooth

### **ADDITIONAL FEATURES:**

Perspective Plus Package which includes:

- Yaw Damper
- EVS Camera
- 2nd Air Data Computer

Perspective Alerts, Awareness and Assistance which includes:

- Active Traffic
- eTAWS (TAWS-B Terrain w/alerts)
- Jeppesen Chartview
  Certified Flight into Known Ice (FIKI)
  Surface Illumination Lights
  Carbon Appearance Upgrade Package
  Air Conditioning
  Lighting Detection System
  Tinted Rear Windows
  Built In Factory Oxygen System