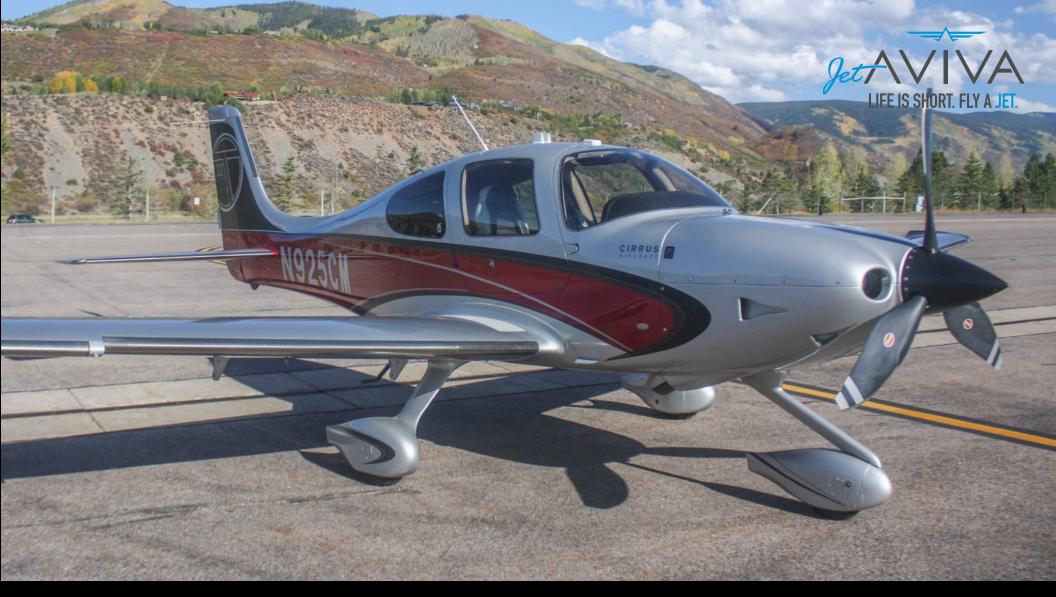

CIRRUS

www.jetAVIVA.com | sales@jetAVIVA.com |+1.512.410.0295

LIFE IS SHORT. FLY A JET

YEAR & MODEL:2013 SR22T GTSAIRFRAME TT:464 SNEWSERIAL NUMBER:0651ENGINE TT:464 SNEWREGISTRATION:N925CMLocation:Aspen, CO

### **EXTERIOR & PAINT:**

Upgraded Carbon Exterior Paint Beautiful Silver with Dark Red, Black, and Platinum Accents Flat Black Spinner