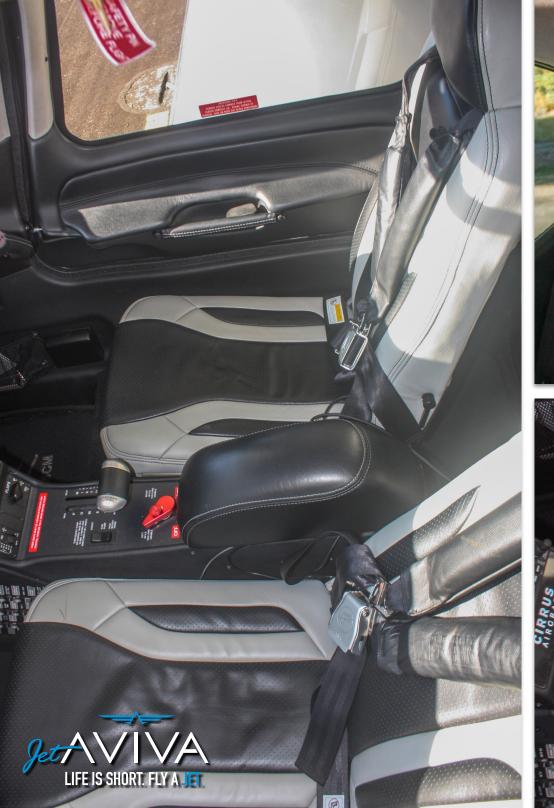

### **INTERIOR & CABIN:**

Upgraded Carbon Interior featuring Black and Gray Leather Interior

60/40 Flex Seating Tinted Windows AmSafe Crew Seat Airbag Retraints Rosen Sun Visors

MORE INFO:

www.jetAVIVA.com sales@jetAVIVA.com +1.512.410.0295